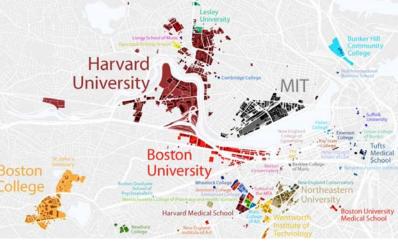

## Boston is a city for students and trainees

### Some colleges and medical schools

- Harvard University/Medical School
- Boston University/Medical School
- Tufts University/Medical School
- Northeastern University
- MIT
- Suffolk University
- UMass Boston
- Boston College
- Simmons College
- Emmanuel College
- Emerson College
- Mass College of Pharmacy and Health Science
- Mass College of Art
- Berklee College of Music
- New England Conservatory of Music