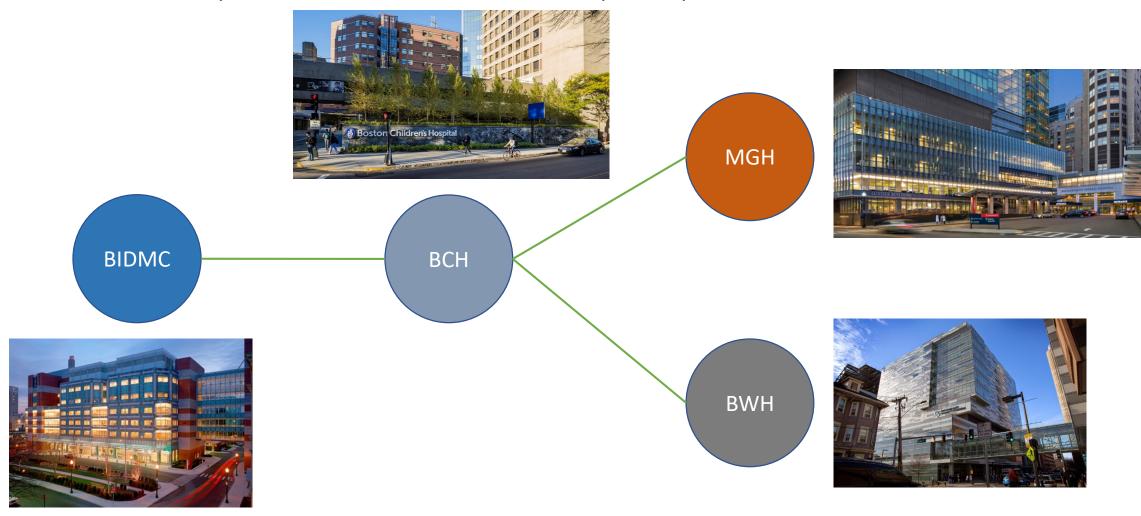

## Joint Dx/NM MP Residency Program at BCH

• Based at BCH, and with rotations at BIDMC, BWH, and MGH

## Boston Children's Hospital

- Ultrasound
- Radiation safety
- Fluoroscopy, Advanced IR
- Advanced MR
- CT, Advanced CT
- Informatics, Advanced Informatics

Fred Fahey

Da Zhang

**Bob Mulkern** 

Don-Soo Kim

## Massachusetts General Hospital (MGH)

- Nuclear Medicine
- Advanced NM
- Advanced CT (Dosimetry and IQ)

**Hamid Sabet** 

**Bob Liu** 

Kai Yang

Xinhua Li

### Beth Israel Deaconess Medical Center (BIDMC)

- Mammography and Radiography
- CT
- Hybrid Imaging / Theronostics

Chris MacLellan

Matt Palmer

**Edmond Olguin** 

## Brigham and Women's Hospital (BWH)

- Nuclear Medicine
- Advanced NM
- MRI

Georgeta Mihai

Benjamin Auer