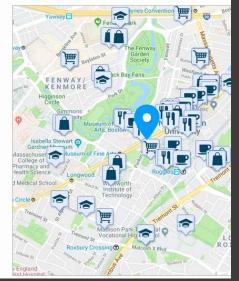

## Boston is a city for students and trainees

#### Some colleges and medical schools

- Harvard University/Medical School
- Boston University/Medical School
- Tufts University/Medical School
- Northeastern University
- MIT
- Suffolk University
- UMass Boston
- Boston College
- Simmons College
- Emmanuel College
- Emerson College
- Mass College of Pharmacy and Health Science
- Mass College of Art
- Berklee College of Music
- New England Conservatory of Music