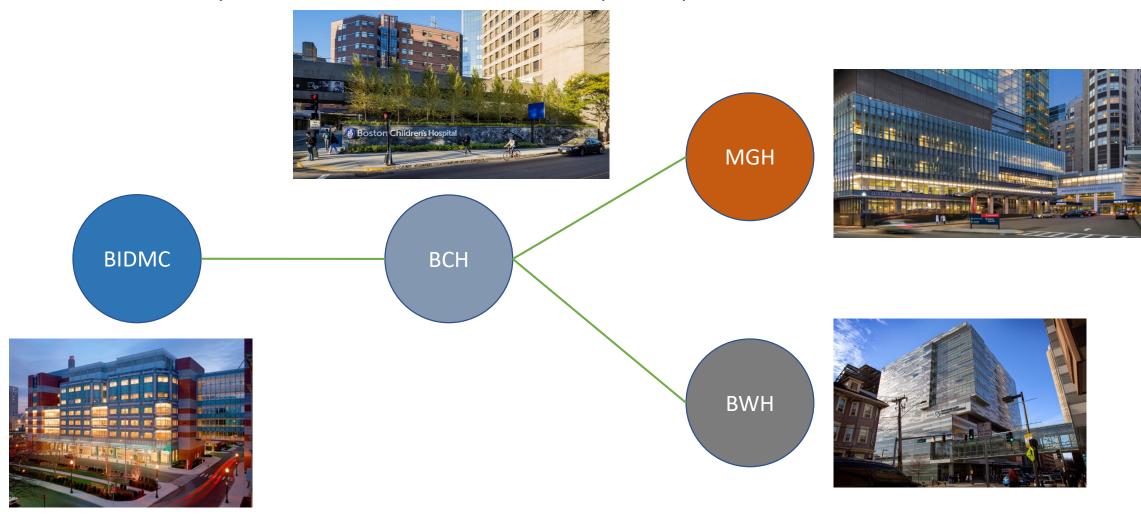

# Joint Dx/NM MP Residency Program at BCH

• Based at BCH, and with rotations at BIDMC, BWH, and MGH

## Boston Children's Hospital

## Massachusetts General Hospital (MGH)

## Beth Israel Deaconess Medical Center (BIDMC)

# Brigham and Women's Hospital (BWH)