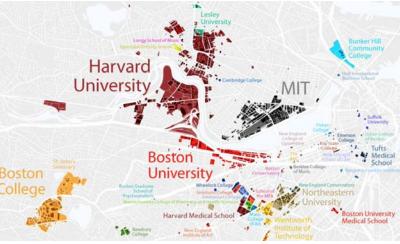

## Boston is a city for students and trainees

#### Some colleges and medical schools

- Harvard University/Medical School
- Boston University/Medical School
- Tufts University/Medical School
- Northeastern University
- MIT
- Suffolk University
- UMass Boston
- Boston College
- Simmons College
- Emmanuel College
- Emerson College
- Mass College of Pharmacy and Health Science
- Mass College of Art
- Berklee College of Music
- New England Conservatory of Music